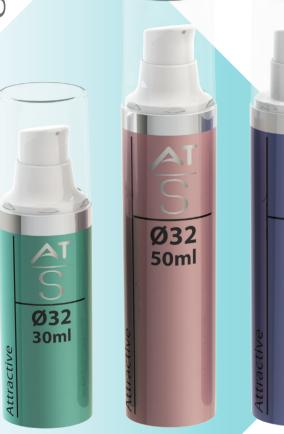

# **ATTRACTIVE**

**AIRLESS - ATMOSPHERIC** 

- PP / PE
- RECYCLED MATERIAL

# Ø32 - Airless or Atmospheric

30 ml / 40 ml H: 116 mm

40 ml / 50 ml H: 131 mm

50 ml / 60 ml H: 151 mm

65 ml / 75 ml H: 176 mm

# **DECORATION**

Screen (silk) printing Offset Hot stamping You can create your own artwork without technical limit.

Ø32 ATTRACTIVE

DISTRIBUTION: Liquids, Cream, Serum