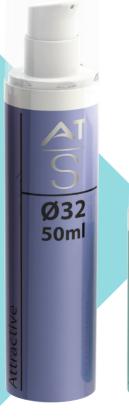

# **ATTRACTIVE**

**AIRLESS - ATMOSPHERIC** 

- PP / PE
- RECYCLED MATERIAL

# Ø32 - Airless or Atmospheric

30 ml / 40 ml H: 116 mm

40 ml / 50 ml H: 131 mm

50 ml / 60 ml H: 151 mm

65 ml / 75 ml H: 176 mm

# **DECORATION**

Screen (silk) printing Offset Hot stamping You can create your own artwork without technical limit.

Ø32 ATTRACTIVE

DISTRIBUTION: Liquids, Cream, Serum