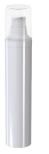

# **ATTRACTIVE**

**AIRLESS - ATMOSPHERIC** 

- PP / PE
- RECYCLED MATERIAL

# Ø32 - Airless or Atmospheric

30 ml / 40 ml H: 116 mm

40 ml / 50 ml H: 131 mm

50 ml / 60 ml H: 151 mm

65 ml / 75 ml H: 176 mm