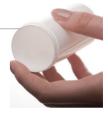

#### **ZOOM** ON THE PRODUCT

Quick filling with its wide opening

Packaging delivered in 2 parts (a bottle and a pump assembly with assembled cap polished or frosted)