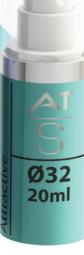

# **ATTRACTIVE**

**AIRLESS - ATMOSPHERIC** 

- PP / PE
- RECYCLED MATERIAL

# Ø32 - Airless or Atmospheric

30 ml / 40 ml H: 116 mm

40 ml / 50 ml H: 131 mm

50 ml / 60 ml H: 151 mm

65 ml / 75 ml H: 176 mm

# **DECORATION**

Screen (silk) printing Offset Hot stamping You can create your own artwork without technical limit.

Ø32 ATTRACTIVE

DISTRIBUTION: Liquids, Cream, Serum